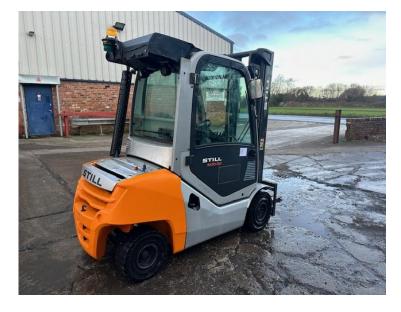

| HORK LINE |  |
|-----------|--|
|           |  |

| Lift Capacity | 3600mm Max Lift, Side Shift |
|---------------|-----------------------------|
| Engine Type   | Diesel                      |
| Mast Closed   | 2450mm                      |
| Hours         | 4,569                       |
| Mast          | Duplex                      |
| Age           | 2018                        |
| Model         | rx70-30                     |
| Make          | Still                       |
| Title         | Still rx70-30               |
| Category      | Forklifts 1 to 10 Tonne     |
| Our Reference | HD 1617                     |

01704 840859 / 07710 084386 Email:sales@hdforklifts.co.uk HD Forklifts, Unit 2, Heaton Court, Smithy Lane, Scarisbrick, Lancashire, L40 8HS June 15, 2025, 8:11 pm

| <br>5' on Ta                                                                                                             |                                                                                                              | e | 0 | 0 : | 0. |
|--------------------------------------------------------------------------------------------------------------------------|--------------------------------------------------------------------------------------------------------------|---|---|-----|----|
| MAKE:<br>MODEL:<br>S/N:<br>YEAR:<br>MAST:<br>CLOSED HEIGHT:<br>LIFT HEIGHT:<br>HOURS:<br>FUEL:<br>FORKS:<br>S/S:<br>F/P: | STILL<br>RX70-30<br>517383J00065<br>2018<br>DUPLEX<br>2450mm<br>3600mm<br>4,569<br>DIESEL<br>C3<br>YES<br>NO |   |   |     |    |
|                                                                                                                          |                                                                                                              |   |   |     |    |