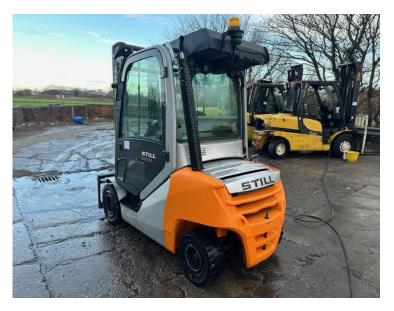

| HORK LINE |  |
|-----------|--|
|           |  |

| Lift Capacity | 3600mm Max Lift, Side Shift |
|---------------|-----------------------------|
| Engine Type   | Diesel                      |
| Mast Closed   | 2450mm                      |
| Hours         | 4,569                       |
| Mast          | Duplex                      |
| Age           | 2018                        |
| Model         | rx70-30                     |
| Make          | Still                       |
| Title         | Still rx70-30               |
| Category      | Forklifts 1 to 10 Tonne     |
| Our Reference | HD 1617                     |

01704 840859 / 07710 084386 Email:sales@hdforklifts.co.uk HD Forklifts, Unit 2, Heaton Court, Smithy Lane, Scarisbrick, Lancashire, L40 8HS June 15, 2025, 8:11 pm

| <br>5' on Ta                                                                                                             |                                                                                                              | e | 0 | 0 : | 0. |
|--------------------------------------------------------------------------------------------------------------------------|--------------------------------------------------------------------------------------------------------------|---|---|-----|----|
| MAKE:<br>MODEL:<br>S/N:<br>YEAR:<br>MAST:<br>CLOSED HEIGHT:<br>LIFT HEIGHT:<br>HOURS:<br>FUEL:<br>FORKS:<br>S/S:<br>F/P: | STILL<br>RX70-30<br>517383J00065<br>2018<br>DUPLEX<br>2450mm<br>3600mm<br>4,569<br>DIESEL<br>C3<br>YES<br>NO |   |   |     |    |
|                                                                                                                          |                                                                                                              |   |   |     |    |