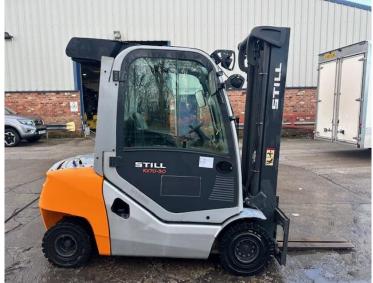

| HORK LINE |  |
|-----------|--|
|           |  |

| Lift Capacity | 3600mm Max Lift, Side Shift |
|---------------|-----------------------------|
| Engine Type   | Diesel                      |
| Mast Closed   | 2450mm                      |
| Hours         | 4,569                       |
| Mast          | Duplex                      |
| Age           | 2018                        |
| Model         | rx70-30                     |
| Make          | Still                       |
| Title         | Still rx70-30               |
| Category      | Forklifts 1 to 10 Tonne     |
| Our Reference | HD 1617                     |

01704 840859 / 07710 084386 Email:sales@hdforklifts.co.uk HD Forklifts, Unit 2, Heaton Court, Smithy Lane, Scarisbrick, Lancashire, L40 8HS June 15, 2025, 8:11 pm

| <br>5' on Ta                                                                                                             |                                                                                                              | e | 0 | 0 : | 0. |
|--------------------------------------------------------------------------------------------------------------------------|--------------------------------------------------------------------------------------------------------------|---|---|-----|----|
| MAKE:<br>MODEL:<br>S/N:<br>YEAR:<br>MAST:<br>CLOSED HEIGHT:<br>LIFT HEIGHT:<br>HOURS:<br>FUEL:<br>FORKS:<br>S/S:<br>F/P: | STILL<br>RX70-30<br>517383J00065<br>2018<br>DUPLEX<br>2450mm<br>3600mm<br>4,569<br>DIESEL<br>C3<br>YES<br>NO |   |   |     |    |
|                                                                                                                          |                                                                                                              |   |   |     |    |