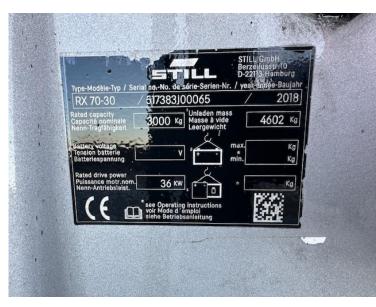

| HORK LINE |  |
|-----------|--|
|           |  |

| Lift Capacity | 3600mm Max Lift, Side Shift |
|---------------|-----------------------------|
| Engine Type   | Diesel                      |
| Mast Closed   | 2450mm                      |
| Hours         | 4,569                       |
| Mast          | Duplex                      |
| Age           | 2018                        |
| Model         | rx70-30                     |
| Make          | Still                       |
| Title         | Still rx70-30               |
| Category      | Forklifts 1 to 10 Tonne     |
| Our Reference | HD 1617                     |

01704 840859 / 07710 084386 Email:sales@hdforklifts.co.uk HD Forklifts, Unit 2, Heaton Court, Smithy Lane, Scarisbrick, Lancashire, L40 8HS June 15, 2025, 8:11 pm

| <br>5' on Ta                                                                                                             |                                                                                                              | e | 0 | 0 : | 0. |
|--------------------------------------------------------------------------------------------------------------------------|--------------------------------------------------------------------------------------------------------------|---|---|-----|----|
| MAKE:<br>MODEL:<br>S/N:<br>YEAR:<br>MAST:<br>CLOSED HEIGHT:<br>LIFT HEIGHT:<br>HOURS:<br>FUEL:<br>FORKS:<br>S/S:<br>F/P: | STILL<br>RX70-30<br>517383J00065<br>2018<br>DUPLEX<br>2450mm<br>3600mm<br>4,569<br>DIESEL<br>C3<br>YES<br>NO |   |   |     |    |
|                                                                                                                          |                                                                                                              |   |   |     |    |