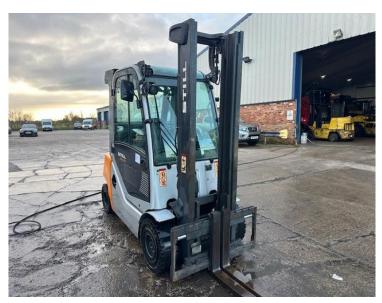

| HORK LINE |  |
|-----------|--|
|           |  |

| Lift Capacity | 3600mm Max Lift, Side Shift |
|---------------|-----------------------------|
| Engine Type   | Diesel                      |
| Mast Closed   | 2450mm                      |
| Hours         | 4,569                       |
| Mast          | Duplex                      |
| Age           | 2018                        |
| Model         | rx70-30                     |
| Make          | Still                       |
| Title         | Still rx70-30               |
| Category      | Forklifts 1 to 10 Tonne     |
| Our Reference | HD 1617                     |

01704 840859 / 07710 084386 Email:sales@hdforklifts.co.uk HD Forklifts, Unit 2, Heaton Court, Smithy Lane, Scarisbrick, Lancashire, L40 8HS June 15, 2025, 8:11 pm

| <br>5' on Ta                                                                                                             |                                                                                                              | e | 0 | 0 : | 0. |
|--------------------------------------------------------------------------------------------------------------------------|--------------------------------------------------------------------------------------------------------------|---|---|-----|----|
| MAKE:<br>MODEL:<br>S/N:<br>YEAR:<br>MAST:<br>CLOSED HEIGHT:<br>LIFT HEIGHT:<br>HOURS:<br>FUEL:<br>FORKS:<br>S/S:<br>F/P: | STILL<br>RX70-30<br>517383J00065<br>2018<br>DUPLEX<br>2450mm<br>3600mm<br>4,569<br>DIESEL<br>C3<br>YES<br>NO |   |   |     |    |
|                                                                                                                          |                                                                                                              |   |   |     |    |