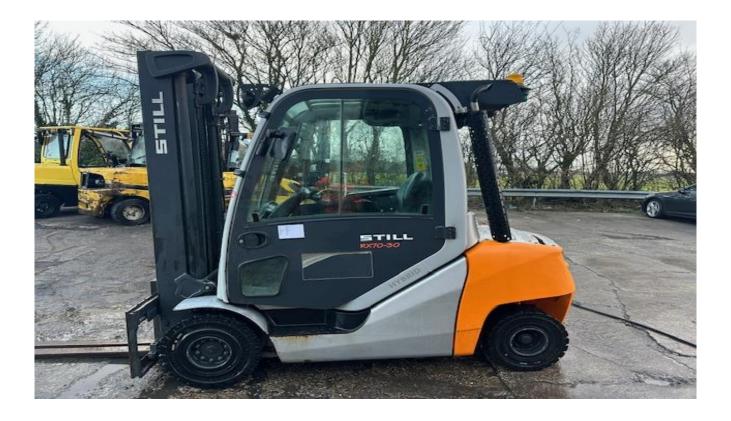

| HORK LINE |  |
|-----------|--|
|           |  |

| Lift Capacity | 3600mm Max Lift, Side Shift |
|---------------|-----------------------------|
| Engine Type   | Diesel                      |
| Mast Closed   | 2450mm                      |
| Hours         | 4,569                       |
| Mast          | Duplex                      |
| Age           | 2018                        |
| Model         | rx70-30                     |
| Make          | Still                       |
| Title         | Still rx70-30               |
| Category      | Forklifts 1 to 10 Tonne     |
| Our Reference | HD 1617                     |

01704 840859 / 07710 084386 Email:sales@hdforklifts.co.uk HD Forklifts, Unit 2, Heaton Court, Smithy Lane, Scarisbrick, Lancashire, L40 8HS June 15, 2025, 8:11 pm

| <br>5' on Ta                                                                                                             |                                                                                                              | e | 0 | 0 : | 0. |
|--------------------------------------------------------------------------------------------------------------------------|--------------------------------------------------------------------------------------------------------------|---|---|-----|----|
| MAKE:<br>MODEL:<br>S/N:<br>YEAR:<br>MAST:<br>CLOSED HEIGHT:<br>LIFT HEIGHT:<br>HOURS:<br>FUEL:<br>FORKS:<br>S/S:<br>F/P: | STILL<br>RX70-30<br>517383J00065<br>2018<br>DUPLEX<br>2450mm<br>3600mm<br>4,569<br>DIESEL<br>C3<br>YES<br>NO |   |   |     |    |
|                                                                                                                          |                                                                                                              |   |   |     |    |