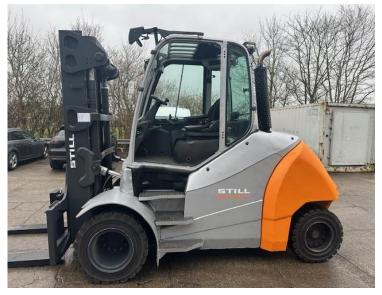

| Our Reference | HD 1624                 |
|---------------|-------------------------|
| Category      | Forklifts 1 to 10 Tonne |
| Title         | Still rx70-80 900       |
| Make          | Still                   |
| Model         | rx70-80 900             |
| Age           | 2018                    |
| Mast          | Duplex                  |
| Hours         | 14,000                  |
| Mast Closed   | 2700mm                  |
| Engine Type   | Diesel                  |
| Lift Capacity | 2700mm Max Lift         |

| MAKE:<br>MODEL:<br>S/N:<br>YEAR: | STILL<br>RX70-80/900<br>517344J00021<br>2018 |   |
|----------------------------------|----------------------------------------------|---|
| MAST:<br>CLOSED HEIGHT:          |                                              |   |
| LIFT HEIGHT:<br>HOURS:<br>FUEL:  | 2700mm<br>14,000                             |   |
| FORKS:                           | DIESEL<br>C4                                 |   |
| S/S:<br>F/P:                     | NO<br>NO                                     | 4 |