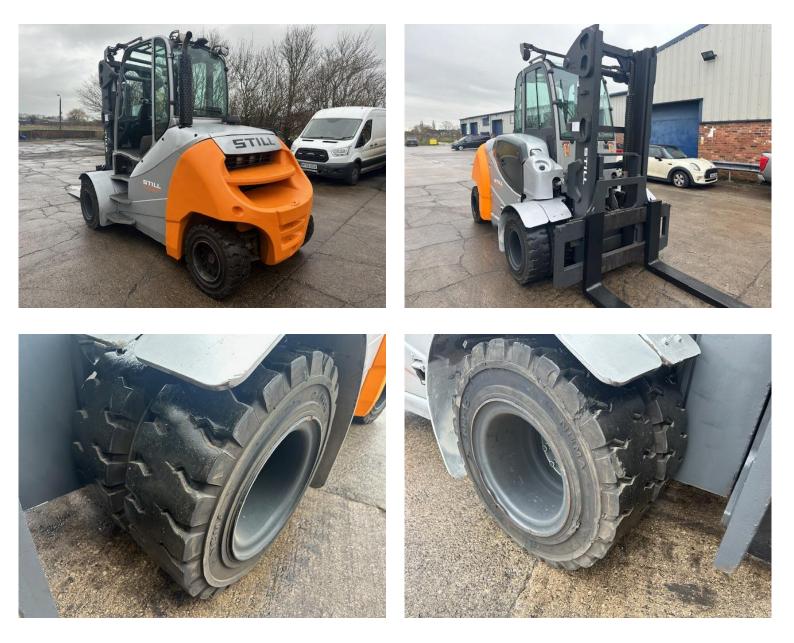

| Our Reference | HD 1624                 |
|---------------|-------------------------|
| Category      | Forklifts 1 to 10 Tonne |
| Title         | Still rx70-80 900       |
| Make          | Still                   |
| Model         | rx70-80 900             |
| Age           | 2018                    |
| Mast          | Duplex                  |
| Hours         | 14,000                  |
| Mast Closed   | 2700mm                  |
| Engine Type   | Diesel                  |
| Lift Capacity | 2700mm Max Lift         |

| MAKE:<br>MODEL:<br>S/N:<br>YEAR: | STILL<br>RX70-80/900<br>517344J00021<br>2018 |   |
|----------------------------------|----------------------------------------------|---|
| MAST:<br>CLOSED HEIGHT:          |                                              |   |
| LIFT HEIGHT:<br>HOURS:<br>FUEL:  | 2700mm<br>14,000                             |   |
| FORKS:                           | DIESEL<br>C4                                 |   |
| S/S:<br>F/P:                     | NO<br>NO                                     | 4 |