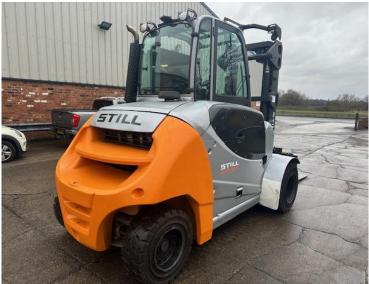

| Our Reference | HD 1624                 |
|---------------|-------------------------|
| Category      | Forklifts 1 to 10 Tonne |
| Title         | Still rx70-80 900       |
| Make          | Still                   |
| Model         | rx70-80 900             |
| Age           | 2018                    |
| Mast          | Duplex                  |
| Hours         | 14,000                  |
| Mast Closed   | 2700mm                  |
| Engine Type   | Diesel                  |
| Lift Capacity | 2700mm Max Lift         |

| MAKE:<br>MODEL:<br>S/N:<br>YEAR: | STILL<br>RX70-80/900<br>517344J00021<br>2018 |   |
|----------------------------------|----------------------------------------------|---|
| MAST:<br>CLOSED HEIGHT:          |                                              |   |
| LIFT HEIGHT:<br>HOURS:<br>FUEL:  | 2700mm<br>14,000                             |   |
| FORKS:                           | DIESEL<br>C4                                 |   |
| S/S:<br>F/P:                     | NO<br>NO                                     | 4 |