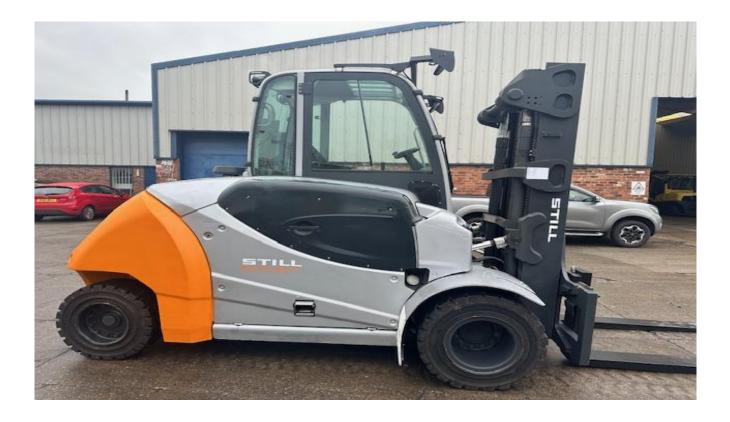

| Our Reference | HD 1624                 |
|---------------|-------------------------|
| Category      | Forklifts 1 to 10 Tonne |
| Title         | Still rx70-80 900       |
| Make          | Still                   |
| Model         | rx70-80 900             |
| Age           | 2018                    |
| Mast          | Duplex                  |
| Hours         | 14,000                  |
| Mast Closed   | 2700mm                  |
| Engine Type   | Diesel                  |
| Lift Capacity | 2700mm Max Lift         |

| MAKE:<br>MODEL:<br>S/N:<br>YEAR: | STILL<br>RX70-80/900<br>517344J00021<br>2018 |   |
|----------------------------------|----------------------------------------------|---|
| MAST:<br>CLOSED HEIGHT:          |                                              |   |
| LIFT HEIGHT:<br>HOURS:<br>FUEL:  | 2700mm<br>14,000                             |   |
| FORKS:                           | DIESEL<br>C4                                 |   |
| S/S:<br>F/P:                     | NO<br>NO                                     | 4 |