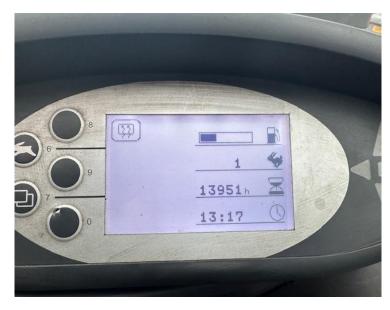

| MAKE:<br>MODEL:<br>S/N:<br>YEAR: | STILL<br>RX70-80/900<br>517344J00021<br>2018 |   |
|----------------------------------|----------------------------------------------|---|
| MAST:<br>CLOSED HEIGHT:          |                                              |   |
| LIFT HEIGHT:<br>HOURS:<br>FUEL:  | 2700mm<br>14,000                             |   |
| FORKS:                           | DIESEL<br>C4                                 |   |
| S/S:<br>F/P:                     | NO<br>NO                                     | 4 |