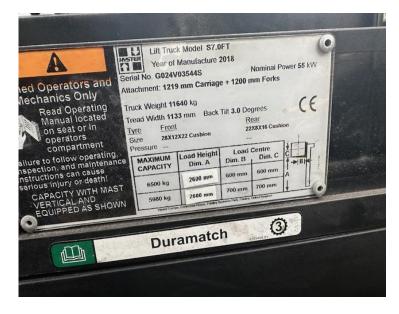

|  | FORKLIPS |  |  |  |
|--|----------|--|--|--|
|--|----------|--|--|--|

| Our Reference | HD 1665                                                                         |
|---------------|---------------------------------------------------------------------------------|
| Category      | Forklifts 1 to 10 Tonne                                                         |
| Title         | Hyster s7.0ft                                                                   |
| Make          | Hyster                                                                          |
| Model         | s7.0ft                                                                          |
| Age           | 2018                                                                            |
| Mast          | Duplex                                                                          |
| Hours         | 13,376                                                                          |
| Mast Closed   | 2600mm                                                                          |
| Engine Type   | Diesel                                                                          |
| Lift Capacity | 2600mm Max Lift, 3rd Hydraulics to Carriage, 4th Hydraulics to Front of Machine |