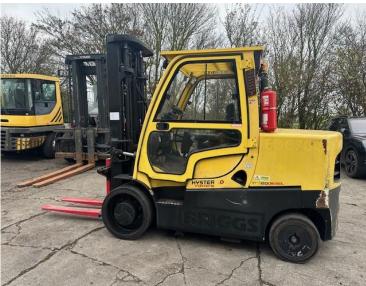

|  | FORKLIPS |  |  |  |
|--|----------|--|--|--|
|--|----------|--|--|--|

| Our Reference | HD 1665                                                                         |
|---------------|---------------------------------------------------------------------------------|
| Category      | Forklifts 1 to 10 Tonne                                                         |
| Title         | Hyster s7.0ft                                                                   |
| Make          | Hyster                                                                          |
| Model         | s7.0ft                                                                          |
| Age           | 2018                                                                            |
| Mast          | Duplex                                                                          |
| Hours         | 13,376                                                                          |
| Mast Closed   | 2600mm                                                                          |
| Engine Type   | Diesel                                                                          |
| Lift Capacity | 2600mm Max Lift, 3rd Hydraulics to Carriage, 4th Hydraulics to Front of Machine |