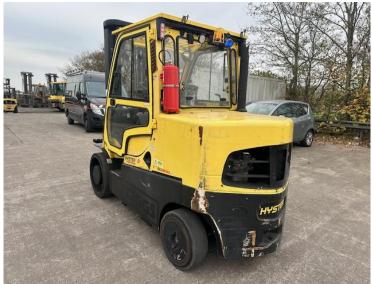

|  | FORKLIPS |  |  |  |
|--|----------|--|--|--|
|--|----------|--|--|--|

| Our Reference | HD 1665                                                                         |
|---------------|---------------------------------------------------------------------------------|
| Category      | Forklifts 1 to 10 Tonne                                                         |
| Title         | Hyster s7.0ft                                                                   |
| Make          | Hyster                                                                          |
| Model         | s7.0ft                                                                          |
| Age           | 2018                                                                            |
| Mast          | Duplex                                                                          |
| Hours         | 13,376                                                                          |
| Mast Closed   | 2600mm                                                                          |
| Engine Type   | Diesel                                                                          |
| Lift Capacity | 2600mm Max Lift, 3rd Hydraulics to Carriage, 4th Hydraulics to Front of Machine |