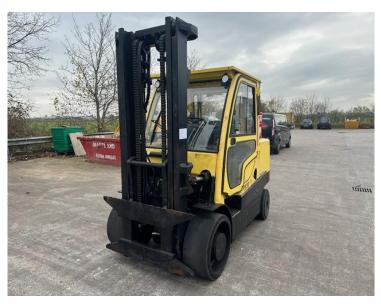

|  | FORKLIPS |  |  |  |
|--|----------|--|--|--|
|--|----------|--|--|--|

| Our Reference | HD 1665                                                                         |
|---------------|---------------------------------------------------------------------------------|
| Category      | Forklifts 1 to 10 Tonne                                                         |
| Title         | Hyster s7.0ft                                                                   |
| Make          | Hyster                                                                          |
| Model         | s7.0ft                                                                          |
| Age           | 2018                                                                            |
| Mast          | Duplex                                                                          |
| Hours         | 13,376                                                                          |
| Mast Closed   | 2600mm                                                                          |
| Engine Type   | Diesel                                                                          |
| Lift Capacity | 2600mm Max Lift, 3rd Hydraulics to Carriage, 4th Hydraulics to Front of Machine |