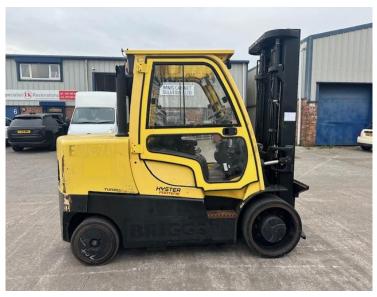

|  | FORKLIPS |  |  |  |
|--|----------|--|--|--|
|--|----------|--|--|--|

| Our Reference | HD 1665                                                                         |
|---------------|---------------------------------------------------------------------------------|
| Category      | Forklifts 1 to 10 Tonne                                                         |
| Title         | Hyster s7.0ft                                                                   |
| Make          | Hyster                                                                          |
| Model         | s7.0ft                                                                          |
| Age           | 2018                                                                            |
| Mast          | Duplex                                                                          |
| Hours         | 13,376                                                                          |
| Mast Closed   | 2600mm                                                                          |
| Engine Type   | Diesel                                                                          |
| Lift Capacity | 2600mm Max Lift, 3rd Hydraulics to Carriage, 4th Hydraulics to Front of Machine |