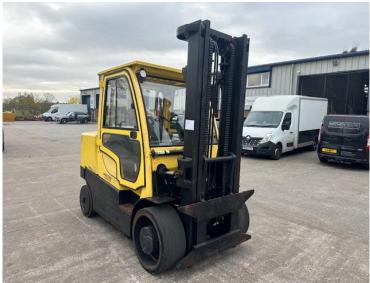

|  | FORKLIPS |  |  |  |
|--|----------|--|--|--|
|--|----------|--|--|--|

| Our Reference | HD 1665                                                                         |
|---------------|---------------------------------------------------------------------------------|
| Category      | Forklifts 1 to 10 Tonne                                                         |
| Title         | Hyster s7.0ft                                                                   |
| Make          | Hyster                                                                          |
| Model         | s7.0ft                                                                          |
| Age           | 2018                                                                            |
| Mast          | Duplex                                                                          |
| Hours         | 13,376                                                                          |
| Mast Closed   | 2600mm                                                                          |
| Engine Type   | Diesel                                                                          |
| Lift Capacity | 2600mm Max Lift, 3rd Hydraulics to Carriage, 4th Hydraulics to Front of Machine |