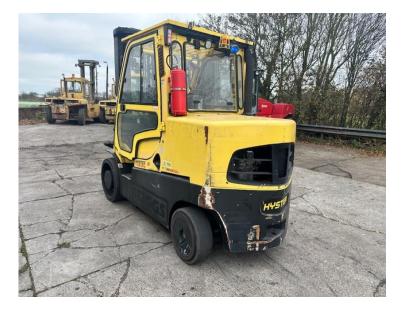

|  | FORKLIPS |  |  |  |
|--|----------|--|--|--|
|--|----------|--|--|--|

| Our Reference | HD 1665                                                                         |
|---------------|---------------------------------------------------------------------------------|
| Category      | Forklifts 1 to 10 Tonne                                                         |
| Title         | Hyster s7.0ft                                                                   |
| Make          | Hyster                                                                          |
| Model         | s7.0ft                                                                          |
| Age           | 2018                                                                            |
| Mast          | Duplex                                                                          |
| Hours         | 13,376                                                                          |
| Mast Closed   | 2600mm                                                                          |
| Engine Type   | Diesel                                                                          |
| Lift Capacity | 2600mm Max Lift, 3rd Hydraulics to Carriage, 4th Hydraulics to Front of Machine |