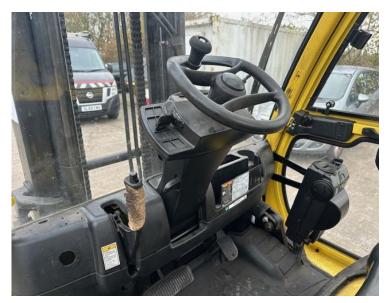

|  | FORKLIPS |  |  |  |
|--|----------|--|--|--|
|--|----------|--|--|--|

| Our Reference | HD 1665                                                                         |
|---------------|---------------------------------------------------------------------------------|
| Category      | Forklifts 1 to 10 Tonne                                                         |
| Title         | Hyster s7.0ft                                                                   |
| Make          | Hyster                                                                          |
| Model         | s7.0ft                                                                          |
| Age           | 2018                                                                            |
| Mast          | Duplex                                                                          |
| Hours         | 13,376                                                                          |
| Mast Closed   | 2600mm                                                                          |
| Engine Type   | Diesel                                                                          |
| Lift Capacity | 2600mm Max Lift, 3rd Hydraulics to Carriage, 4th Hydraulics to Front of Machine |