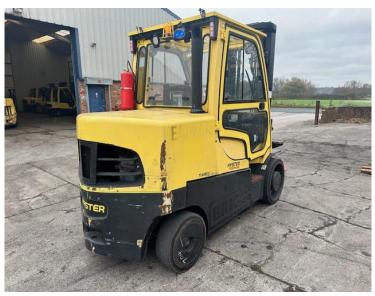

|  | FORKLIPS |  |  |  |
|--|----------|--|--|--|
|--|----------|--|--|--|

| Our Reference | HD 1665                                                                         |
|---------------|---------------------------------------------------------------------------------|
| Category      | Forklifts 1 to 10 Tonne                                                         |
| Title         | Hyster s7.0ft                                                                   |
| Make          | Hyster                                                                          |
| Model         | s7.0ft                                                                          |
| Age           | 2018                                                                            |
| Mast          | Duplex                                                                          |
| Hours         | 13,376                                                                          |
| Mast Closed   | 2600mm                                                                          |
| Engine Type   | Diesel                                                                          |
| Lift Capacity | 2600mm Max Lift, 3rd Hydraulics to Carriage, 4th Hydraulics to Front of Machine |