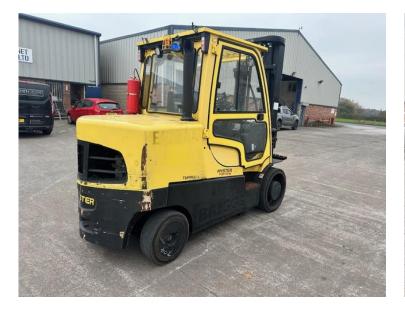

|  | FORKLIPS |  |  |  |
|--|----------|--|--|--|
|--|----------|--|--|--|

| Our Reference | HD 1665                                                                         |
|---------------|---------------------------------------------------------------------------------|
| Category      | Forklifts 1 to 10 Tonne                                                         |
| Title         | Hyster s7.0ft                                                                   |
| Make          | Hyster                                                                          |
| Model         | s7.0ft                                                                          |
| Age           | 2018                                                                            |
| Mast          | Duplex                                                                          |
| Hours         | 13,376                                                                          |
| Mast Closed   | 2600mm                                                                          |
| Engine Type   | Diesel                                                                          |
| Lift Capacity | 2600mm Max Lift, 3rd Hydraulics to Carriage, 4th Hydraulics to Front of Machine |