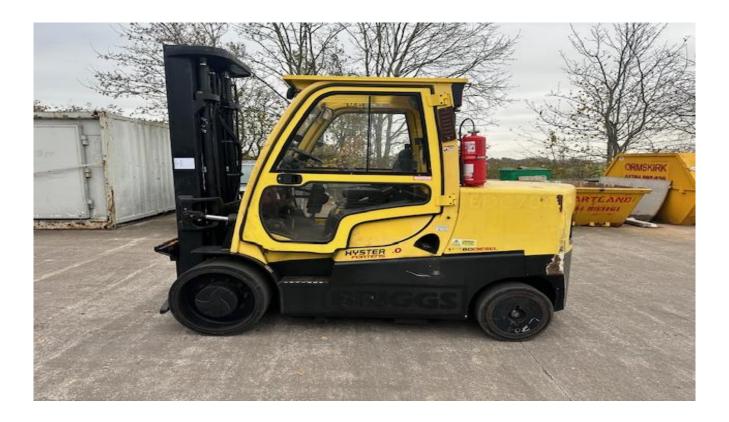

|  | FORKLIPS |  |  |  |
|--|----------|--|--|--|
|--|----------|--|--|--|

| Our Reference | HD 1665                                                                         |
|---------------|---------------------------------------------------------------------------------|
| Category      | Forklifts 1 to 10 Tonne                                                         |
| Title         | Hyster s7.0ft                                                                   |
| Make          | Hyster                                                                          |
| Model         | s7.0ft                                                                          |
| Age           | 2018                                                                            |
| Mast          | Duplex                                                                          |
| Hours         | 13,376                                                                          |
| Mast Closed   | 2600mm                                                                          |
| Engine Type   | Diesel                                                                          |
| Lift Capacity | 2600mm Max Lift, 3rd Hydraulics to Carriage, 4th Hydraulics to Front of Machine |