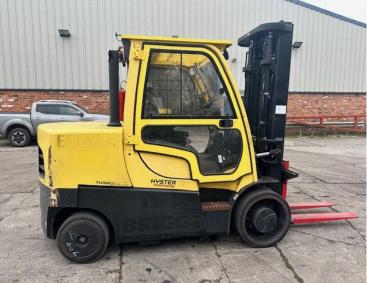

|  | FORKLIPS |  |  |  |
|--|----------|--|--|--|
|--|----------|--|--|--|

| Our Reference | HD 1665                                                                         |
|---------------|---------------------------------------------------------------------------------|
| Category      | Forklifts 1 to 10 Tonne                                                         |
| Title         | Hyster s7.0ft                                                                   |
| Make          | Hyster                                                                          |
| Model         | s7.0ft                                                                          |
| Age           | 2018                                                                            |
| Mast          | Duplex                                                                          |
| Hours         | 13,376                                                                          |
| Mast Closed   | 2600mm                                                                          |
| Engine Type   | Diesel                                                                          |
| Lift Capacity | 2600mm Max Lift, 3rd Hydraulics to Carriage, 4th Hydraulics to Front of Machine |