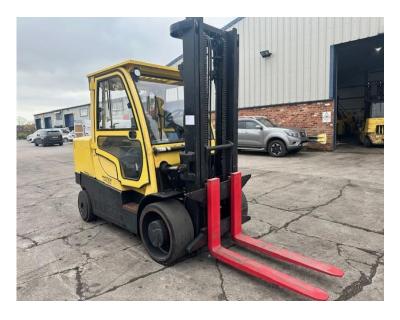

|  | FORKLIPS |  |  |  |
|--|----------|--|--|--|
|--|----------|--|--|--|

| Our Reference | HD 1665                                                                         |
|---------------|---------------------------------------------------------------------------------|
| Category      | Forklifts 1 to 10 Tonne                                                         |
| Title         | Hyster s7.0ft                                                                   |
| Make          | Hyster                                                                          |
| Model         | s7.0ft                                                                          |
| Age           | 2018                                                                            |
| Mast          | Duplex                                                                          |
| Hours         | 13,376                                                                          |
| Mast Closed   | 2600mm                                                                          |
| Engine Type   | Diesel                                                                          |
| Lift Capacity | 2600mm Max Lift, 3rd Hydraulics to Carriage, 4th Hydraulics to Front of Machine |