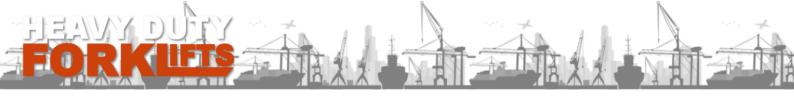

| Our Reference | HD 1670                                                                               |
|---------------|---------------------------------------------------------------------------------------|
| Category      | Forklifts 10 to 60 Tonne                                                              |
| Title         | Linde h120 With Attachment                                                            |
| Make          | Linde                                                                                 |
| Model         | h120                                                                                  |
| Age           | 2018                                                                                  |
| Mast          | Duplex                                                                                |
| Hours         | 7,716                                                                                 |
| Mast Closed   | 3900mm                                                                                |
| Engine Type   | Diesel                                                                                |
| Lift Capacity | 5000mm Max Lift, 3rd & 4th Hydraulics, Double Fork Hold Down Attachment, 2400mm Forks |